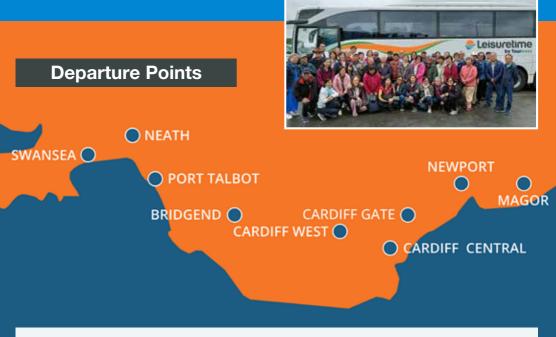

# UK & Ireland by Coach Day Trips | Short Breaks | Holidays

Departing from: Swansea, Port Talbot, Neath, Bridgend, Cardiff, Newport

We also don't try to pick everyone up from everywhere because taxis, feeder coaches and home pick-ups are really expensive and complicated to organise. We just try to keep things really easy, which means we simply pick the most convenient departure points for our coaches en-route to our holiday destinations for you to join from.

'Make the most of your holiday time, GO DIRECT with Leisuretime!'

Due to timing and other restrictions, Day Trips do not always depart from all the points shown. Please check our website or call us for full details of departure points.