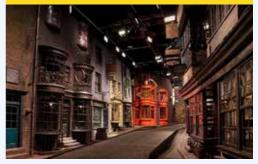

# Harry Potter Studio Tour & London - 2 Days just £199

# The Warner Bros. Studio Tour London: The Making of Harry Potter is an absolute must-see.

Explore original sets, props, and costumes, try out for the quidditch team, encounter magical creatures, and maybe even sample some Butterbeer! Step into iconic locations like Hogwarts Great Hall, Forbidden Forest, Platform 9¼ with the original Hogwarts Express, and Diagon Alley.

Discover the magic behind spellbinding special effects and explore the behind-the-scenes secrets of the Harry Potter film series.

| Date       | Tour                                              | Days | Meals | £   |
|------------|---------------------------------------------------|------|-------|-----|
| Sun 25-May | Harry Potter Studios<br>Summer Special            | 2    | BB    | 199 |
| Sat 22-Nov | Harry Potter<br>Studios - Hogwarts<br>in The Snow | 2    | BB    | 199 |

#### Children go for £179

- · Overnight hotel with Bed & Breakfast
- Free time to enjoy London for shopping and sightseeing
- Entrance to Warner Bros Studio Tour London -The Making of Harry Potter